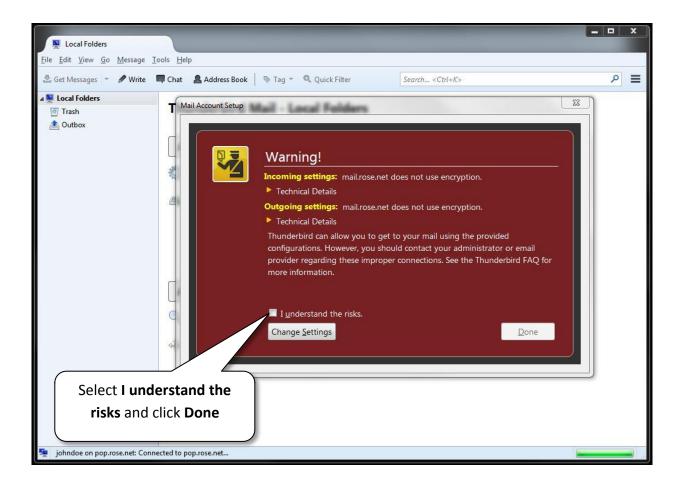

## How to Configure Thunderbird for CNS Email

| Local Folders                                                              |                                                                |     |
|----------------------------------------------------------------------------|----------------------------------------------------------------|-----|
| <u>F</u> ile <u>E</u> dit <u>V</u> iew <u>G</u> o <u>M</u> essage <u>T</u> | [ools <u>H</u> elp                                             |     |
| 🟝 Get Messages 👻 🖋 Write                                                   | Chat Address Book STag - Quick Filter Search <ctrl+k></ctrl+k> | = ٩ |
| a 🕎 Local Folders                                                          |                                                                |     |
| 🔯 Trash                                                                    | Thunderbird Mail - Local Folders                               |     |
| 🖄 Outbox                                                                   |                                                                |     |
|                                                                            | Accounts                                                       |     |
|                                                                            | View settings for this account Click Email to create a new     |     |
|                                                                            | Create a new account: account                                  |     |
|                                                                            | account                                                        |     |
|                                                                            | Email Chat Vewsgrou                                            |     |
|                                                                            |                                                                |     |
|                                                                            |                                                                |     |
|                                                                            |                                                                |     |
|                                                                            | Advanced Features                                              |     |
|                                                                            | C Search messages                                              |     |
|                                                                            |                                                                |     |
|                                                                            | Manage message filters                                         |     |
|                                                                            |                                                                |     |
|                                                                            |                                                                |     |
|                                                                            |                                                                |     |
|                                                                            |                                                                |     |
|                                                                            |                                                                |     |
|                                                                            |                                                                |     |
| <u>n</u>                                                                   |                                                                | 18  |