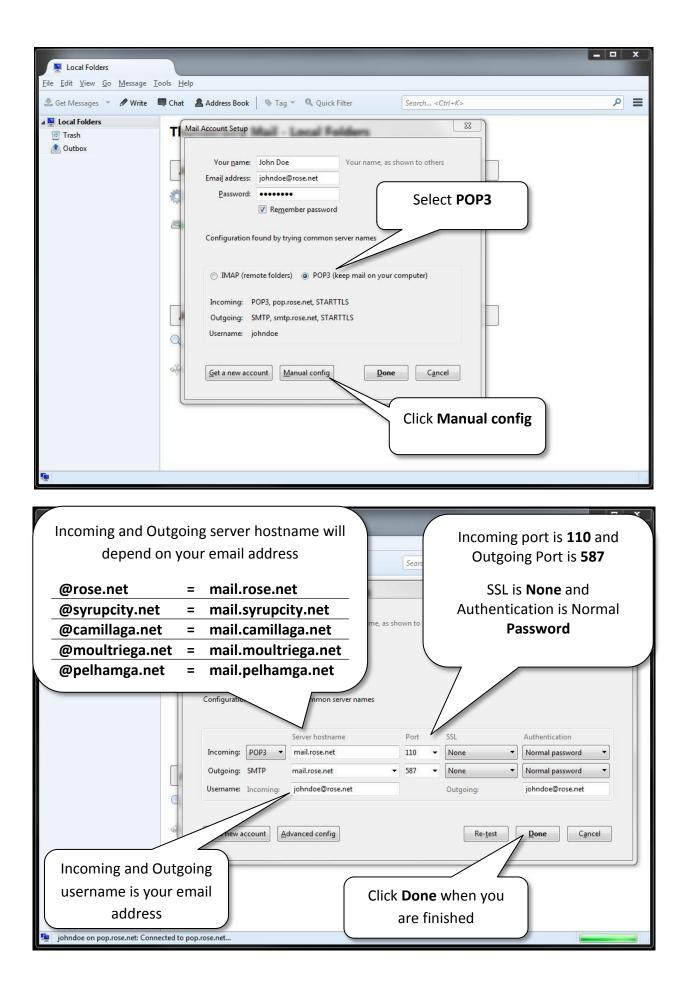

|     |
|                                                                            |                                                                |     |
|                                                                            |                                                                |     |
|                                                                            |                                                                |     |
|                                                                            |                                                                |     |
| <u>n</u>                                                                   |                                                                | 18  |









## Congratulations, you have successfully setup your CNS email address with Thunderbird on your PC!